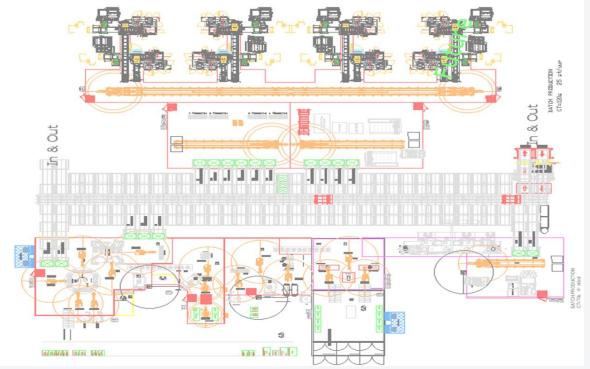

### **Certifications**

ISO 14001

IATF-16949

ISO 3834-2

PPAP LEVEL 1

New Plant (a.o. Wheelhub production)

New Plant (a.o. Wheelhub production)

New Plant (a.o. Wheelhub production)